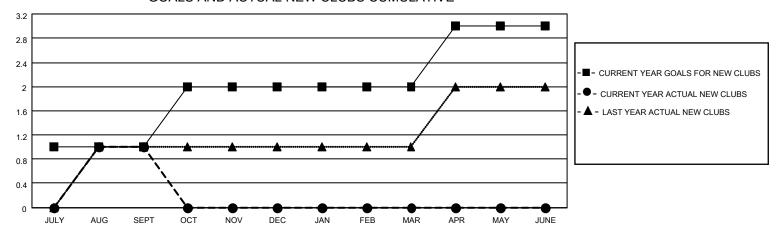

## GOALS AND ACTUAL NEW CLUBS CUMULATIVE

## MONTHLY MEMBERSHIP PROGRESS REPORT

LOCATION TEXAS District 2 X1 Results as of: 9/30/2022

| Clubs                 |               |           |               | Members               |                        |                         |                                                    |
|-----------------------|---------------|-----------|---------------|-----------------------|------------------------|-------------------------|----------------------------------------------------|
| RESULTS FOR 2022-2023 |               |           |               | RESULTS FOR 2022-2023 |                        |                         |                                                    |
| QUARTER               | NEW CLUB GOAL | NEW CLUBS | DROPPED CLUBS | QUARTER MEMB          | BER GROWTH NET<br>GOAL | MEMBER GROWTH<br>ACTUAL | DROPPED<br>MEMBERS ACTUAL<br>(including transfers) |
| JULY/AUG/SEPT         | 1             | 1         | 0             | JULY/AUG/SEPT         | 85                     | 118                     | 75                                                 |
| OCT/NOV/DEC           | 1             | 0         | 0             | OCT/NOV/DEC           | 60                     | 0                       | 0                                                  |
| JAN/FEB/MAR           | 0             | 0         | 0             | JAN/FEB/MAR           | 80                     | 0                       | 0                                                  |
| APR/MAY/JUNE          | 1             | 0         | 0             | APR/MAY/JUNE          | 65                     | 0                       | 0                                                  |