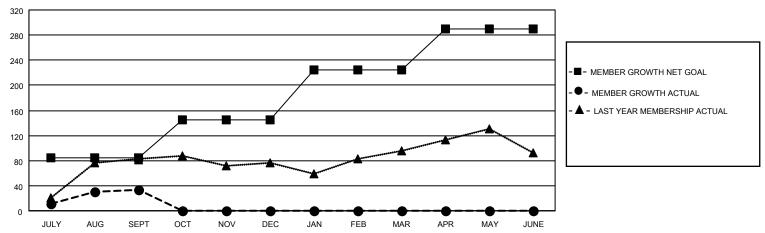

## GOALS AND ACTUAL MEMBERS CUMULATIVE

| DROPPED CLUBS: 0 |    | 28 CLUBS OF 61 ADDED 1 OR<br>MORE NEW MEMBERS | GENDER DISTRIBUTION             |                                |  |
|------------------|----|-----------------------------------------------|---------------------------------|--------------------------------|--|
|                  |    | NORE NEW WEINBERS                             | MALE<br>FEMALE                  | 1,153 (61.92%)<br>708 (38.02%) |  |
| DROPPED MEMBERS  |    |                                               | NON BINARY PREFER NOT TO ANSWER | 1 (0.05%)<br>0 (0.00%)         |  |
| DECEASED         | 11 |                                               | FREFER NOT TO ANSWER            | 0 (0.0070)                     |  |
| CLUB CANCELLED   | 0  | CLICK HERE FOR CUMULATIVE                     | TOTAL FAMILY UNIT MEMBERS       | 3 291                          |  |
| OTHER            | 64 | MEMBERSHIP DATA                               |                                 |                                |  |
| TOTAL            | 75 |                                               | FAMILY MEMBERS PAYING HA        | LF DUES 149                    |  |

## MONTHLY MEMBERSHIP PROGRESS REPORT

LOCATION TEXAS District 2 X1 Results as of: 9/30/2022

| Clubs                 |               |           |               | Members               |                        |                         |                                                    |
|-----------------------|---------------|-----------|---------------|-----------------------|------------------------|-------------------------|----------------------------------------------------|
| RESULTS FOR 2022-2023 |               |           |               | RESULTS FOR 2022-2023 |                        |                         |                                                    |
| QUARTER               | NEW CLUB GOAL | NEW CLUBS | DROPPED CLUBS | QUARTER MEMB          | BER GROWTH NET<br>GOAL | MEMBER GROWTH<br>ACTUAL | DROPPED<br>MEMBERS ACTUAL<br>(including transfers) |
| JULY/AUG/SEPT         | 1             | 1         | 0             | JULY/AUG/SEPT         | 85                     | 118                     | 75                                                 |
| OCT/NOV/DEC           | 1             | 0         | 0             | OCT/NOV/DEC           | 60                     | 0                       | 0                                                  |
| JAN/FEB/MAR           | 0             | 0         | 0             | JAN/FEB/MAR           | 80                     | 0                       | 0                                                  |
| APR/MAY/JUNE          | 1             | 0         | 0             | APR/MAY/JUNE          | 65                     | 0                       | 0                                                  |